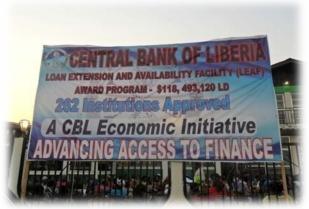

### CBL – ADVANCING FINANCIAL INCLUSION: Activities in Pictures

Pictures from the CBL Loan Extension and Availability Facility Award Program

Ganta, Nimba County, January, 2013

### THE LOAN EXTENSION AND AVAILABILITY FACILITY (LEAF):

The LEAF program was launched in January, 2011 and provided \$200 Million Liberian Dollars for low interest loans to non-banked financial institutions mainly: *microfinance institutions, credit unions and village savings and loan associations* all across Liberia. The funds were provided to these categories of institutions at only 3% per annum over a three year period. The goal of the program was to get funds directly into the hands of ordinary Liberians who utilized the microfinance sector to stimulate economic activity and wealth creation in the bottom tier of the Liberian economy.